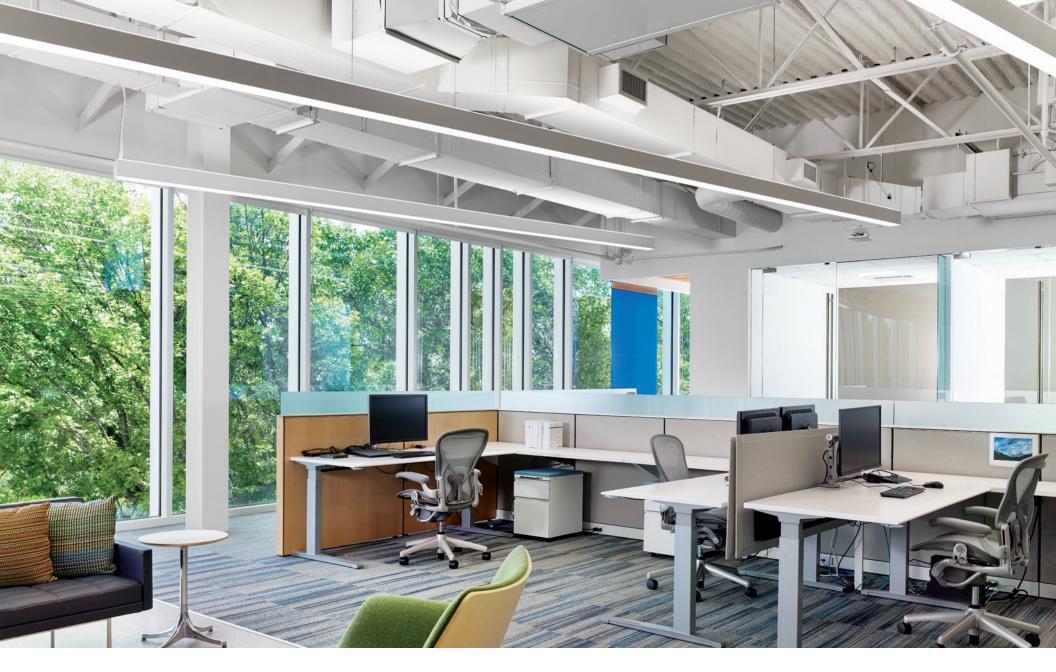

# 1-7/8"

7-5/8"

Project: Barnes & Thornburg LLP Architect: Design Collaborative Lighting Design: Design Collaborative Product: Series 11 LED Micro Profile S11 LED MP

Project: Banfield Pet Hospital Headquarters Architect: Gensler Lighting Design: Interface Engineering Product: HP-2 Direct HP-2 D