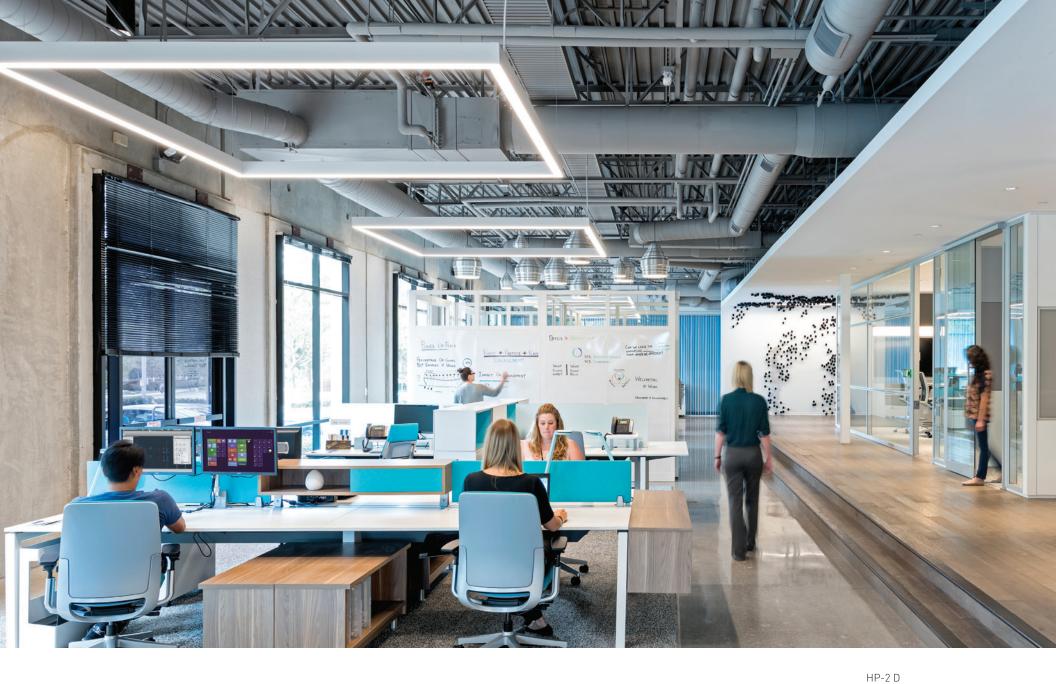

# 1-7/8"

7-5/8"

Project: Barnes & Thornburg LLP Architect: Design Collaborative Lighting Design: Design Collaborative Product: Series 11 LED Micro Profile S11 LED MP

Project: Banfield Pet Hospital Headquarters Architect: Gensler Lighting Design: Interface Engineering Product: HP-2 Direct HP-2 D