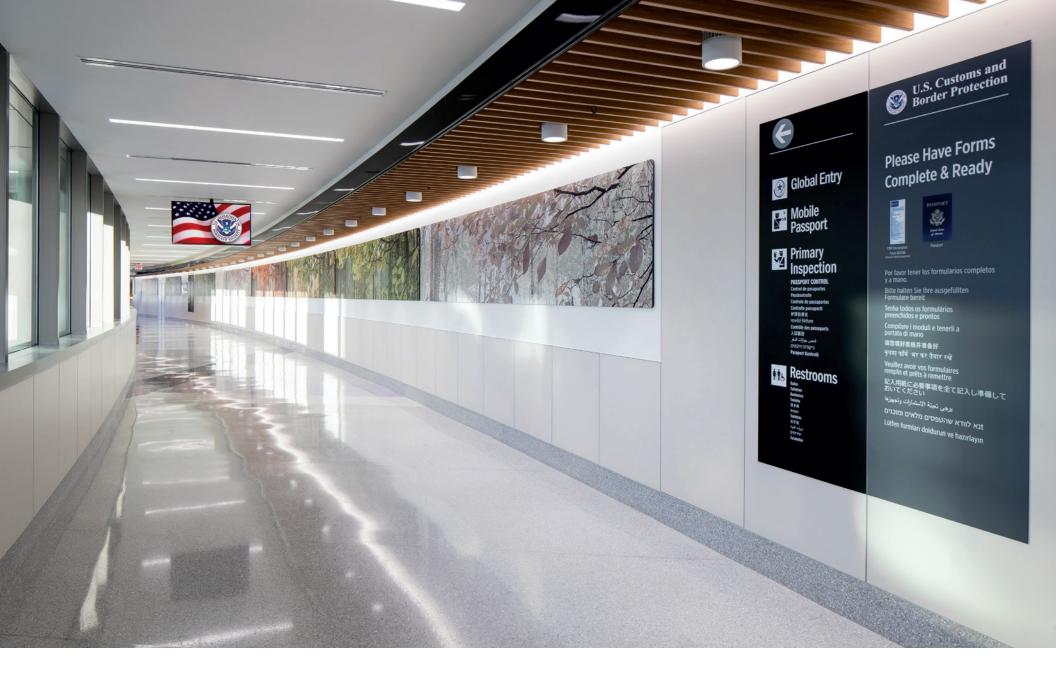

HP-4 D

4"

Project: Boston Logan International Airport – Terminal E Architect: AECOM Lighting Design: Collaborative Lighting, LLC Product: HP-WS Perimeter Slot; HP-4 Regressed

HP-WS

HP-4 RG 4"

1"

η\_\_\_\_

5"