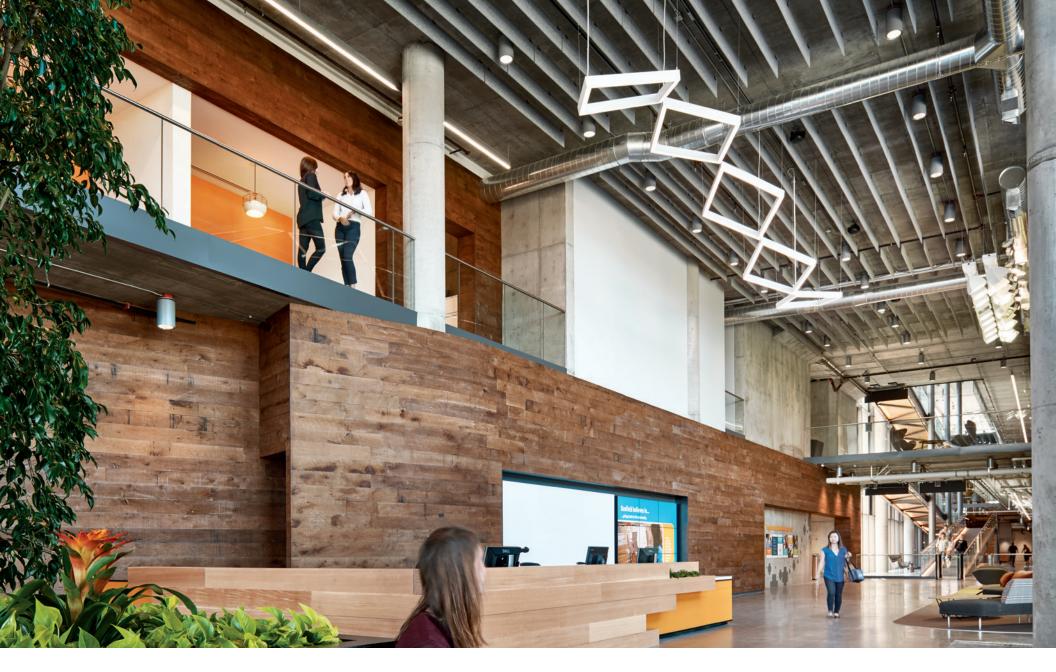

{YOU DREAM. WE DELIVER.}

Project: Howard Community College - SET Building Architect: Ayers Saint Gross Lighting Concept: Ayers Saint Gross Product: HP-4 Direct

VOLUME 2