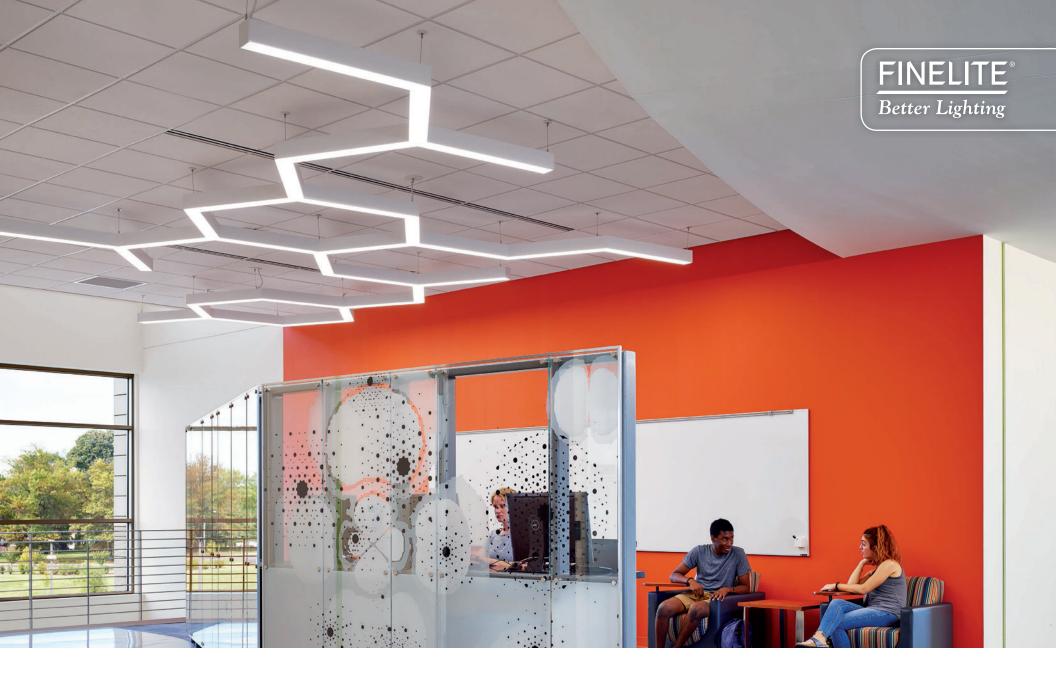

2-1/4"

Project: Solar® Turbines – A Caterpillar Company Architect: Inventure Design Lighting Design: Inventure Design Product: HP-2 Recessed HP-2 R

2-1/4"

**Project:** Florida State University – Players Lounge **Architect:** Gilchrist Ross Crowe Architects **Lighting Design:** Gilchrist Ross Crowe Architects **Product:** HP-4 Direct