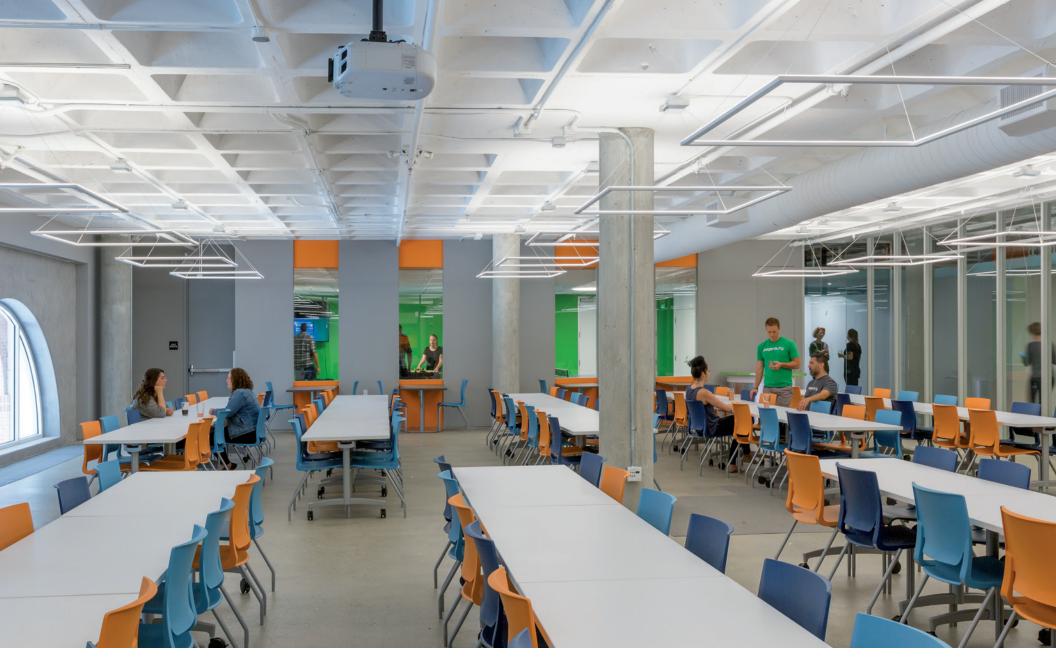

Project: Indian Springs School Architects: ArchitectureWorks, Lake | Flato Lighting Design: David Nelson & Associates, LLC Product: HP-4 Wall Mount Indirect/Direct; HP-4 Recessed; HP-4 Indirect/Direct HP-4 WM-ID

HP-4 R

4

HP-4 WM-ID

4"

4-3/4"

HP-4 ID

4"

Project: SAP Architect: IA Interior Architects Lighting Design: Lumenworks Product: HP-4 Wall Mount Direct HP-4 WM-D