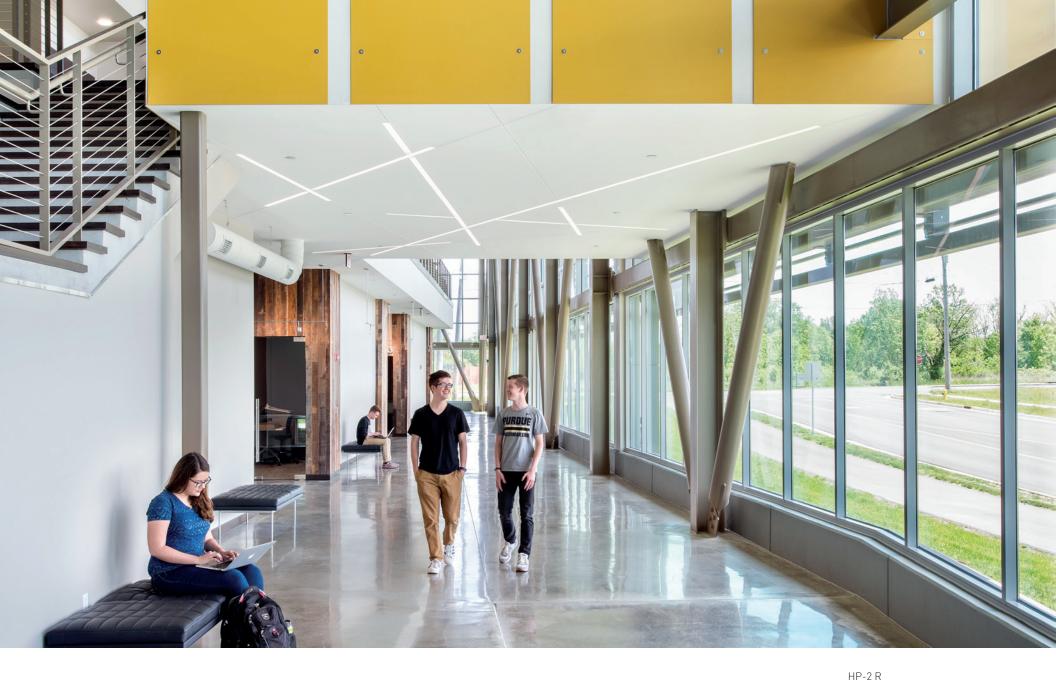

Project: Gensler, Denver Office Architect: Gensler Lighting Design: Gensler Product: Edge Undercabinet Edge Undercabinet

7/8"

Project: Purdue University – Purdue Polytechnic Institute at Anderson Architect: krM Architecture Lighting Design: krM Architecture Product: HP-2 Recessed