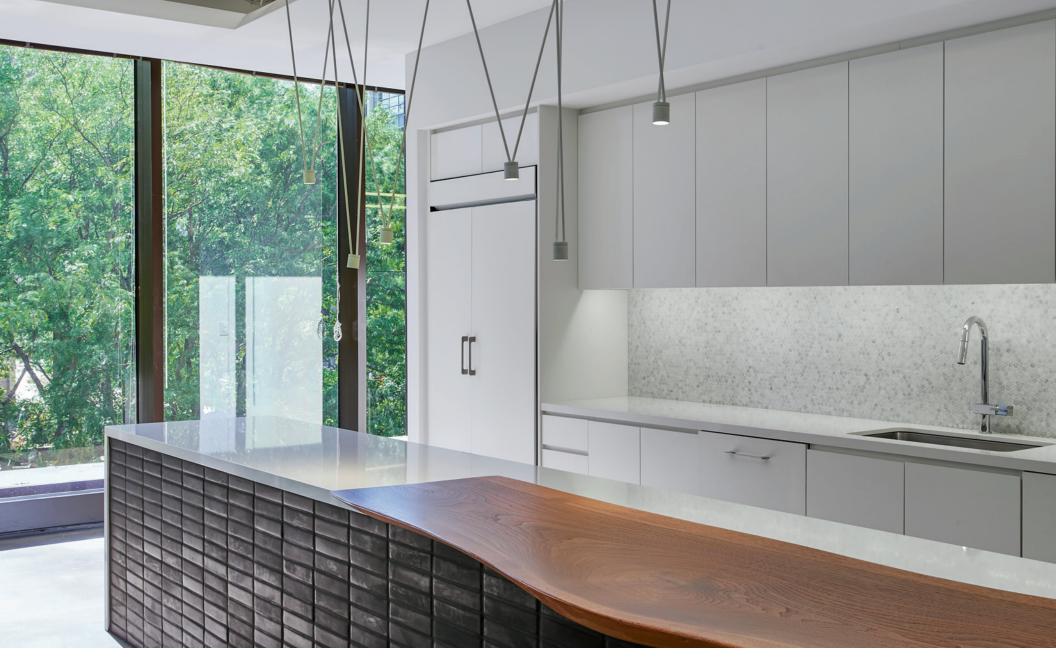

P-4 Recessed HP-4 R







Project: PagerDuty Architect: Studio Sarah Willmer Architecture Lighting Design: Studio Sarah Willmer Architecture Product: E1-Indirect Configuration E1-IC







Project: bkm OfficeWorks
Architect: Hollander Design Group
Lighting Design: Hollander Design Group and MPE Consulting Engineers
Product: HP-2 Direct; HP-2 Recessed; HPR-LED 2x2

















**Project:** Takeda Pharmaceuticals **Architect:** Perkins+Will Lighting Design: Perkins+Will Product: HP-6 Recessed

HP-6 R







Project: Valorem Consulting Architect: Helix Architecture + Design Lighting Design: Helix Architecture + Design Product: HP-2 Indirect/Direct





Project: Datto, Inc. Architect: CPG Architects Lighting Design: Goldstick Lighting Design, Ltd. Product: HP-4 Surface Mount HP-4 SM







Project: Gensler, Denver Office Architect: Gensler Lighting Design: Gensler Product: Edge Undercabinet Edge Undercabinet

7/8"





Project: Purdue University – Purdue Polytechnic Institute at Anderson Architect: krM Architecture Lighting Design: krM Architecture Product: HP-2 Recessed



2-1/4"

4'





Project: Atlassian Architect: lauckgroup Lighting Design: lauckgroup Product: HP-4 Direct HP-4 D







Project: Slate Magazine Offices Architect: Unispace Lighting Design: Lighting Workshop Product: HP-2 Direct; HP-2 Recessed HP-2 D

4"















Project: Indeed Architect: Tully Associates Lighting Design: P2 Design Group Product: Series 16 LED 3 Engine S16 LED 3E







Project: Trend Micro Offices Architect: lauckgroup Lighting Design: lauckgroup Product: HP-4 Indirect/Direct HP-