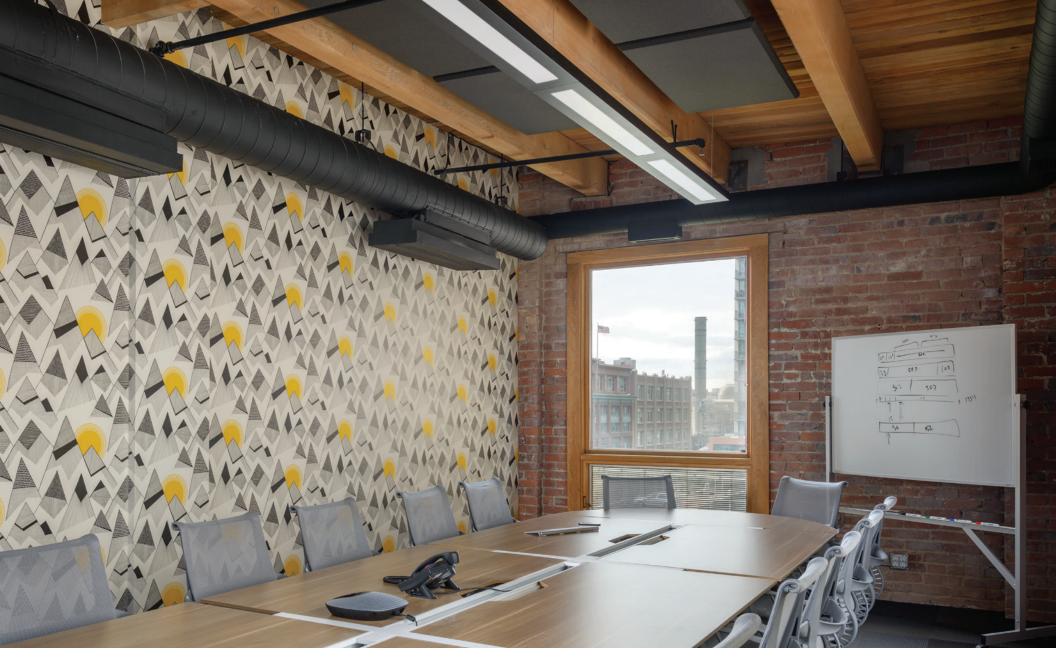

Project: SevOne Architect: Mitchell Associates Lighting Design: Mitchell Associates Product: HP-2 Direct; HP-4 Direct; HP-4 Recessed HP-2 D

2-1/4"

4"

HP-4 D

4"

4

Project: Baltimore / Washington International Thurgood Marshall Airport Architect: The Sheward Partnership, LLC Lighting Design: The Sheward Partnership, LLC Product: HP-2 Recessed HP-2 R