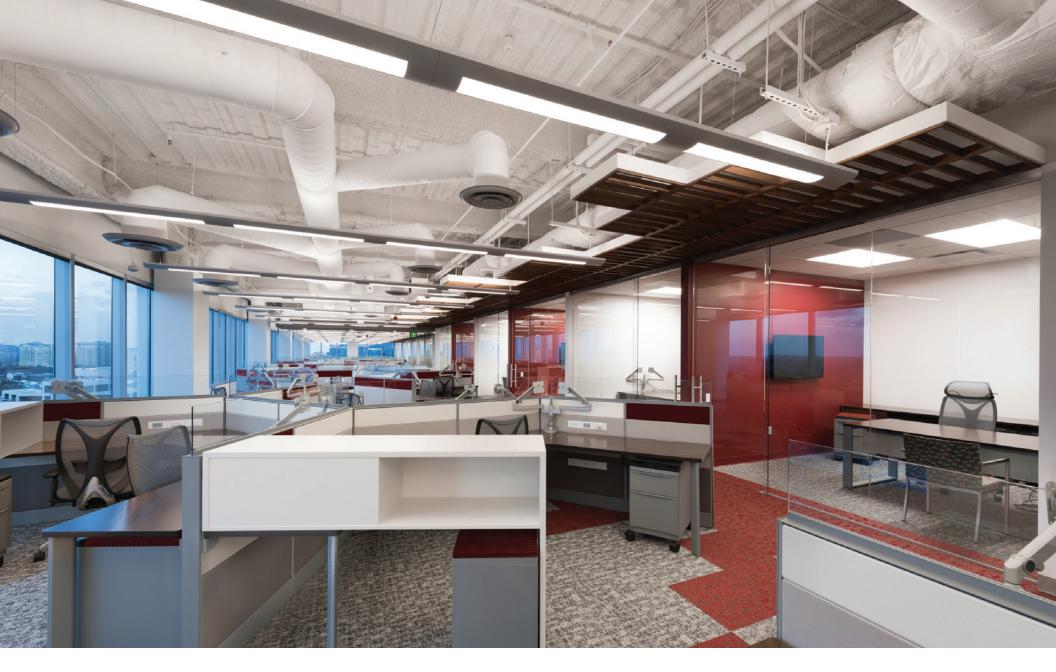

Project: bkm OfficeWorks
Architect: Hollander Design Group
Lighting Design: Hollander Design Group and MPE Consulting Engineers
Product: HP-2 Direct; HP-2 Recessed; HPR-LED 2x2

**Project:** Takeda Pharmaceuticals **Architect:** Perkins+Will Lighting Design: Perkins+Will Product: HP-6 Recessed

HP-6 R

Project: Valorem Consulting Architect: Helix Architecture + Design Lighting Design: Helix Architecture + Design Product: HP-2 Indirect/Direct

Project: Datto, Inc. Architect: CPG Architects Lighting Design: Goldstick Lighting Design, Ltd. Product: HP-4 Surface Mount HP-4 SM