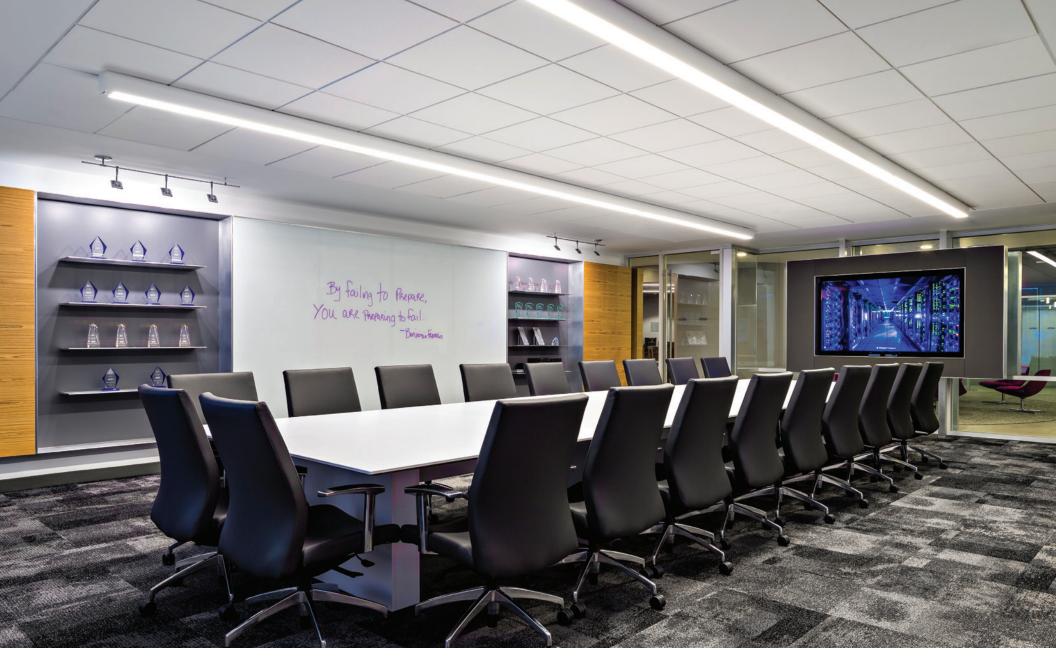

{YOU DREAM. WE DELIVER.}

Project: Howard Community College - SET Building Architect: Ayers Saint Gross Lighting Concept: Ayers Saint Gross Product: HP-4 Direct

VOLUME 2