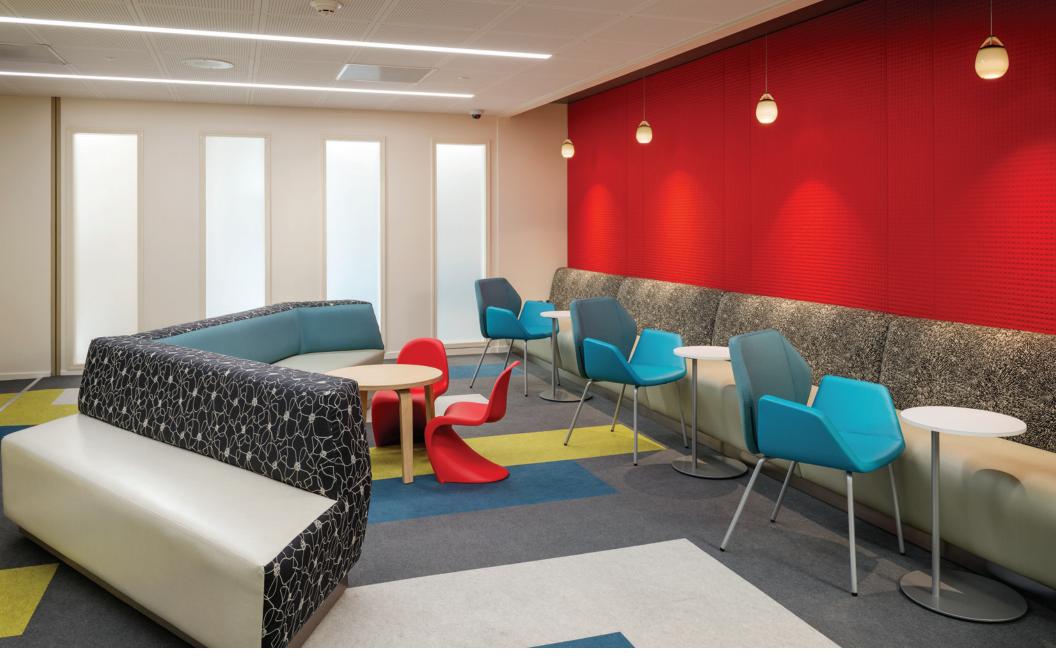

Project: Barnes & Thornburg LLP Architect: Design Collaborative Lighting Design: Design Collaborative Product: Series 11 LED Micro Profile S11 LED MP







Project: Banfield Pet Hospital Headquarters Architect: Gensler Lighting Design: Interface Engineering Product: HP-2 Direct HP-2 D





**Project:** ikm architecture Office **Architect:** ikm architecture **Lighting Design:** ikm architecture **Product:** HP-WS Perimeter Slot HP-WS

4





Project: Solar® Turbines – A Caterpillar Company Architect: Inventure Design Lighting Design: Inventure Design Product: HPR-LED 2x2; HP-2 Recessed HPR-LED 2x2





HP-2 R

2-1/4"

4'





Project: ikm architecture Office Architect: ikm architecture Lighting Design: ikm architecture Product: HP-WS Perimeter Slot; HP-2 Direct HP-WS



HP-2 D

2-1/4"





Project: Seattle Children's Hospital Architect: ZGF Architects LLP Lighting Design: ZGF Architects LLP Product: HP-4 Recessed HP-4 R







S16 LED 2E

## 1-7/8" 7-5/8"



www.finelite.com

18

**Project:** AP+I Design, Inc. Office **Architect:** AP+I Design, Inc.

Lighting Design: AP+I Design, Inc. Product: Series 16 LED 2 Engine



Project: Missouri State University – O'Reilly Clinical Health Sciences Center
Architect: CannonDesign
Lighting Design: CannonDesign
Product: HP-2 Direct; HP-4 Recessed

HP-2 D

4"



HP-4 R







Project: SportsEngine Architect: Tanek Lighting Design: Tanek Product: Series 12 LED 2 Engine S12 LED 2E

# 2-5/8" 9"





Project: bkm OfficeWorks Architect: Hollander Design Group Lighting Design: Hollander Design Group & MPE Consulting Engineers Product: HP-2 Di