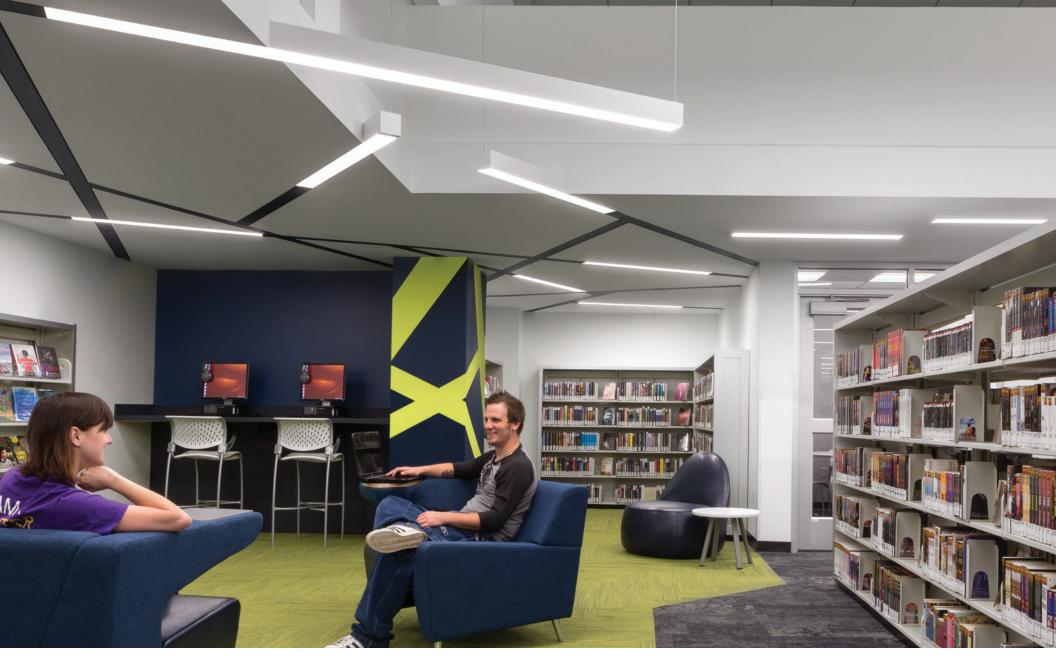

Project: St. Louis, MO County Library – Natural Bridge Branch Architect: Bond Architects Lighting Design: KJWW Engineering / IMEG Product: HP-4 Direct; HP-4 Recessed HP-4 D

HP-4 R

Project: Hudson Pacific Properties Architect: Huntsman Architectural Group Lighting Design: Huntsman Architectural Group Product: HP-4 Surface Mount HP-4 SM