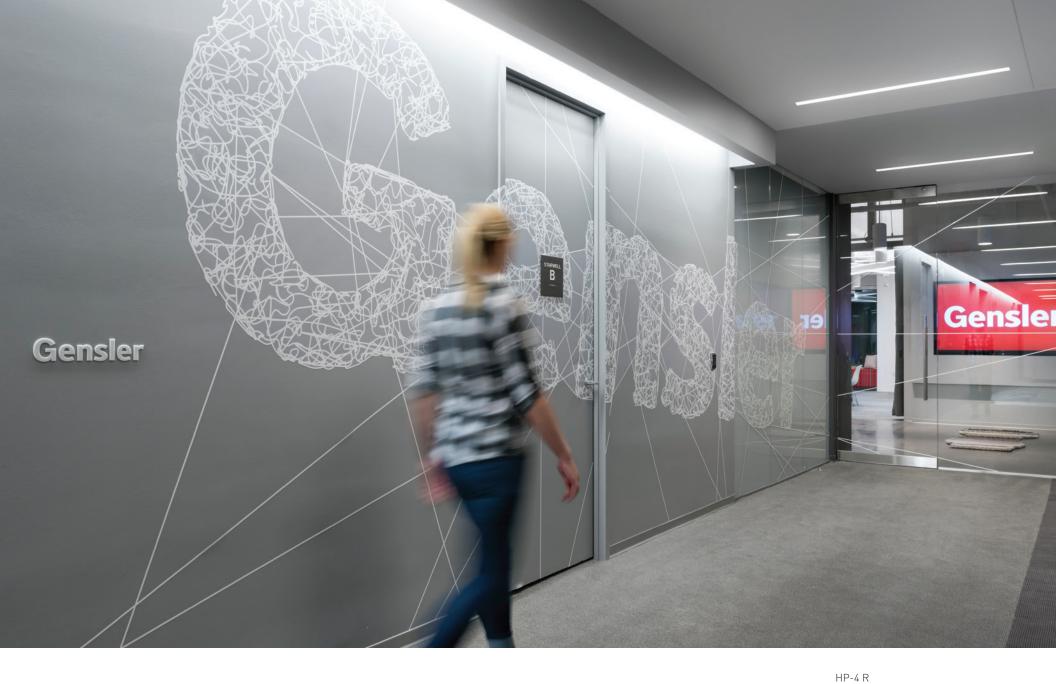

Project: Indeed Architect: Tully Associates Lighting Design: P2 Design Group Product: Series 16 LED 3 Engine S16 LED 3E

Project: Gensler, Detroit Office Architect: Gensler Lighting Design: Gensler Product: HP-4 Indirect/Direct; Muro Oval; HP-4 Recessed HP-4 ID

4"

5"

Muro Oval

Project: 535 Mission Street – Main Lobby Architect: HOK Lighting Design: Hiram Banks Lighting Design Product: HP-4 Recessed HP-4 R

Project: Varsity Tutors Architect: Bond Architects Lighting Design: William Tao & Associates, Inc. Product: HP-4 Indirect/Direct HP-4 ID