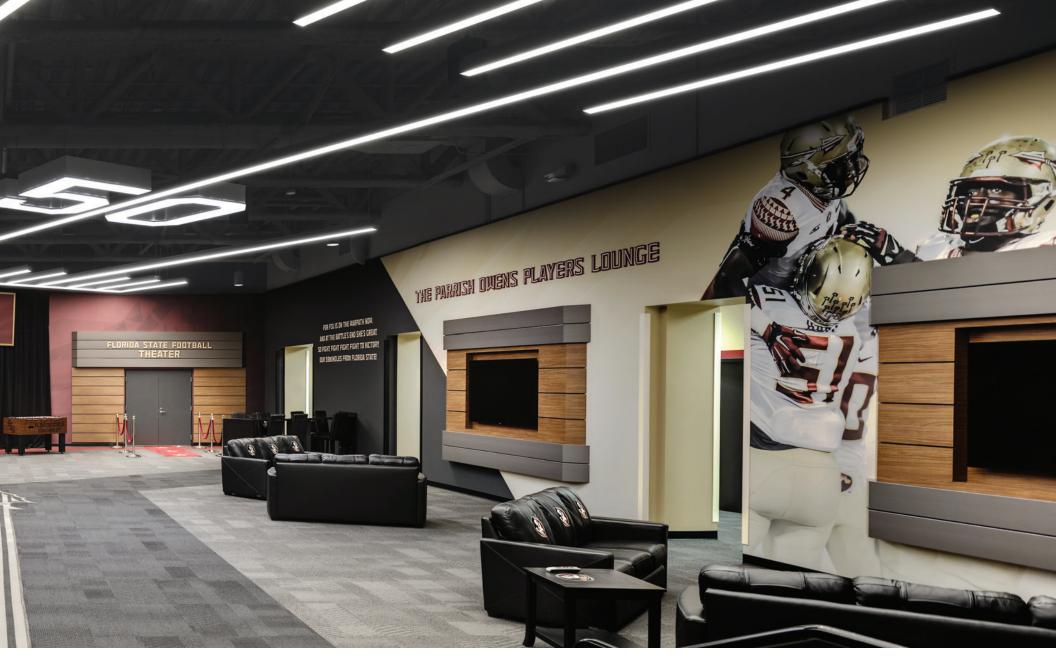

2-1/4"

Project: Solar® Turbines – A Caterpillar Company Architect: Inventure Design Lighting Design: Inventure Design Product: HP-2 Recessed HP-2 R

2-1/4"

**Project:** Florida State University – Players Lounge **Architect:** Gilchrist Ross Crowe Architects **Lighting Design:** Gilchrist Ross Crowe Architects **Product:** HP-4 Direct