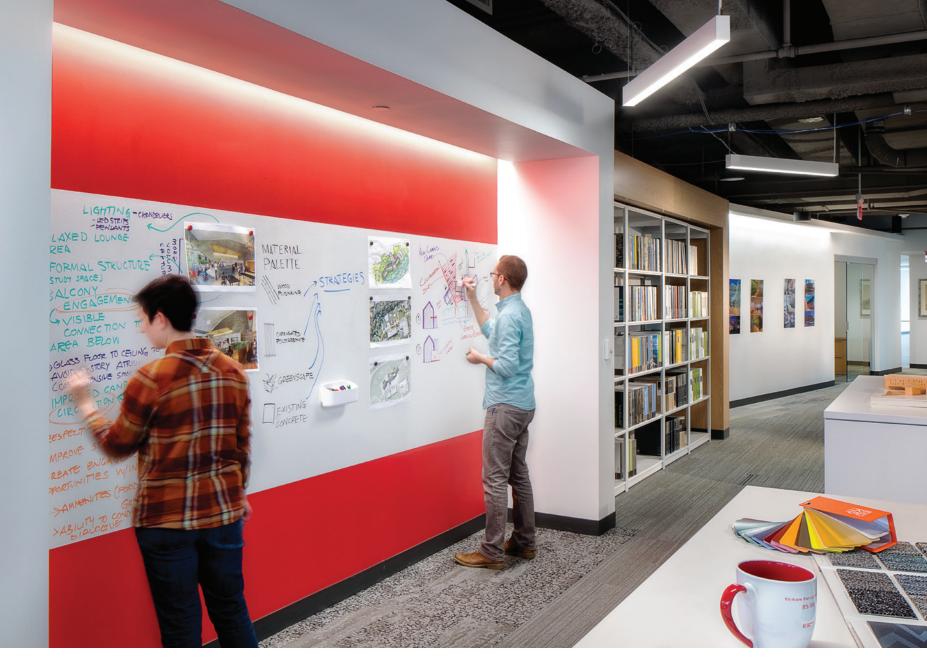

www.finelite.com 9

Project: Symantec Architect: AP+I Design, Inc. Lighting Design: Lumenworks Product: E1-Indirect Configuration; Series 16 LED 2 Engine E1-I C

13/16"

S16 LED 2E

Project: Symantec Architect: AP+I Design, Inc. Lighting Design: Lumenworks Product: E1-Indirect Configuration E1-IC

\_\_\_\_\_

1-1/4"

13/16"

Project: PagerDuty Architect: Studio Sarah Willmer Architecture Lighting Design: Studio Sarah Willmer Architecture Product: E1-Indirect Configuration E1-IC