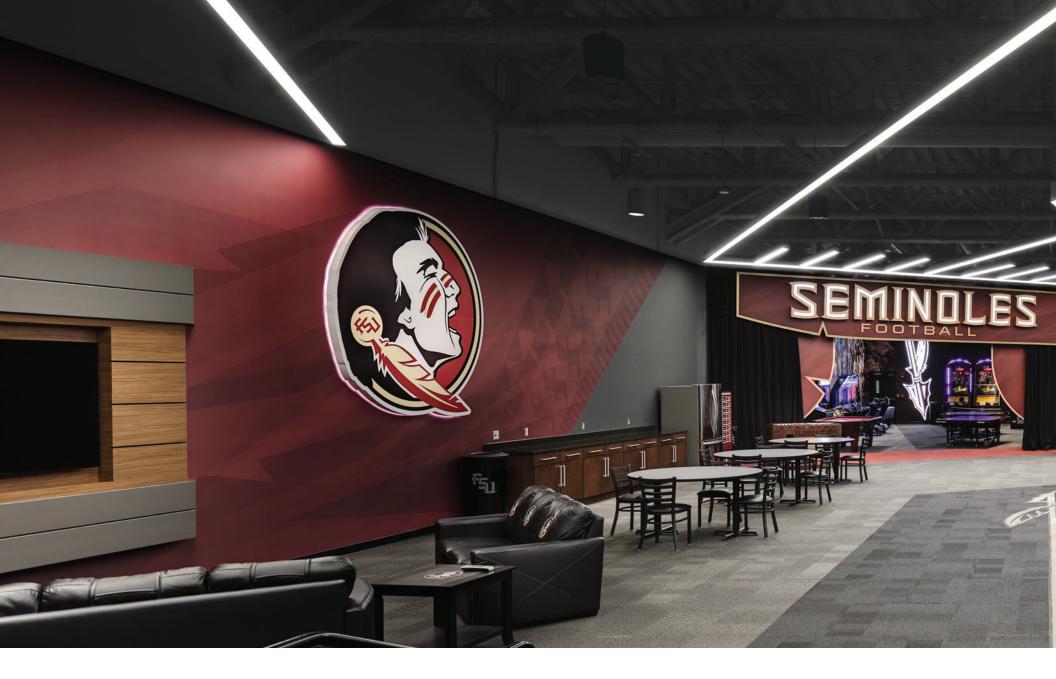

2-1/4"

Project: Solar® Turbines – A Caterpillar Company Architect: Inventure Design Lighting Design: Inventure Design Product: HP-2 Recessed HP-2 R

2-1/4"

**Project:** Florida State University – Players Lounge **Architect:** Gilchrist Ross Crowe Architects **Lighting Design:** Gilchrist Ross Crowe Architects **Product:** HP-4 Direct