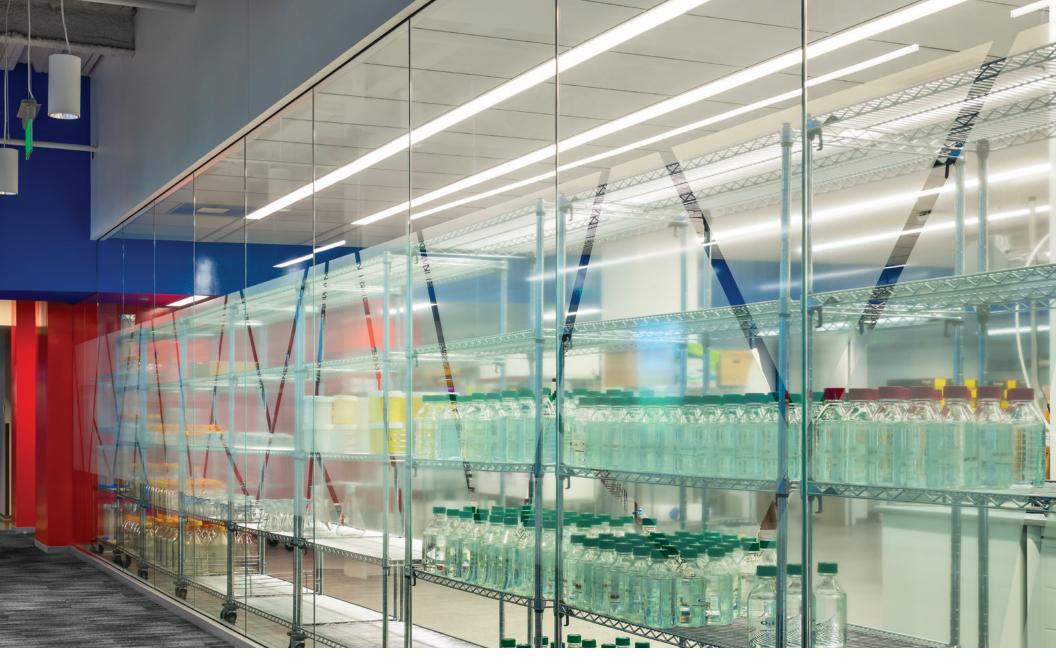

Tailored Lighting is beautiful lighting that saves energy and increases visual comfort for every occupant.