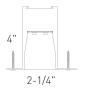

2-1/4"

Project: Solar® Turbines – A Caterpillar Company Architect: Inventure Design Lighting Design: Inventure Design Product: HP-2 Recessed HP-2 R

2-1/4"

**Project:** Florida State University – Players Lounge **Architect:** Gilchrist Ross Crowe Architects **Lighting Design:** Gilchrist Ross Crowe Architects **Product:** HP-4 Direct