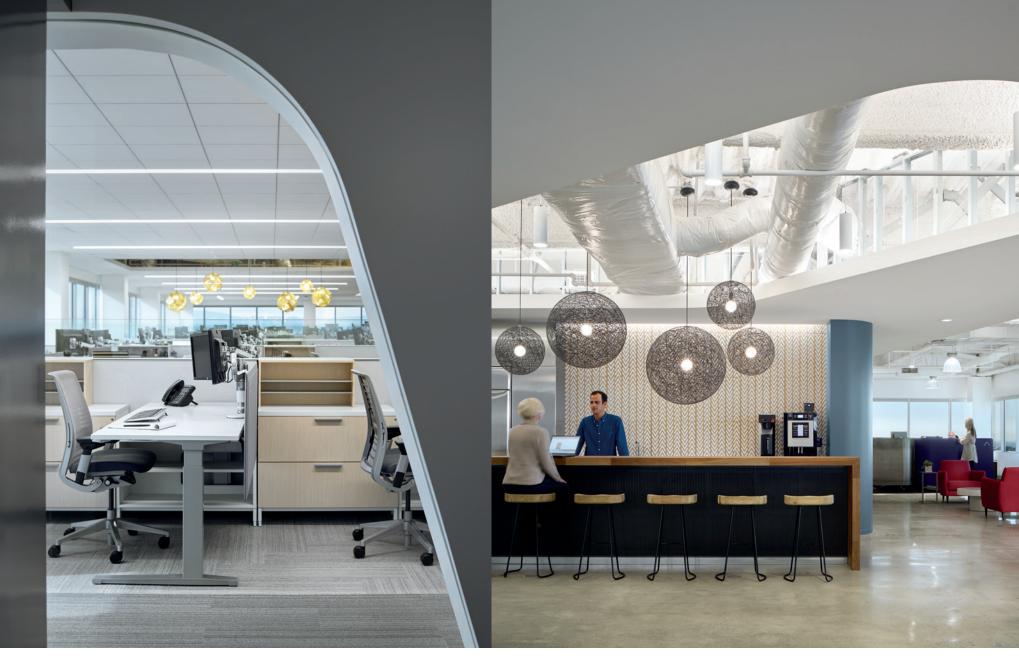

**Project:** ikm architecture Office **Architect:** ikm architecture **Lighting Design:** ikm architecture **Product:** HP-WS Perimeter Slot HP-WS

4

Project: Solar® Turbines – A Caterpillar Company Architect: Inventure Design Lighting Design: Inventure Design Product: HPR-LED 2x2; HP-2 Recessed HPR-LED 2x2

HP-2 R

2-1/4"

4'

Project: ikm architecture Office Architect: ikm architecture Lighting Design: ikm architecture Product: HP-WS Perimeter Slot; HP-2 Direct HP-WS

HP-2 D

2-1/4"

Project: Seattle Children's Hospital Architect: ZGF Architects LLP Lighting Design: ZGF Architects LLP Product: HP-4 Recessed HP-4 R