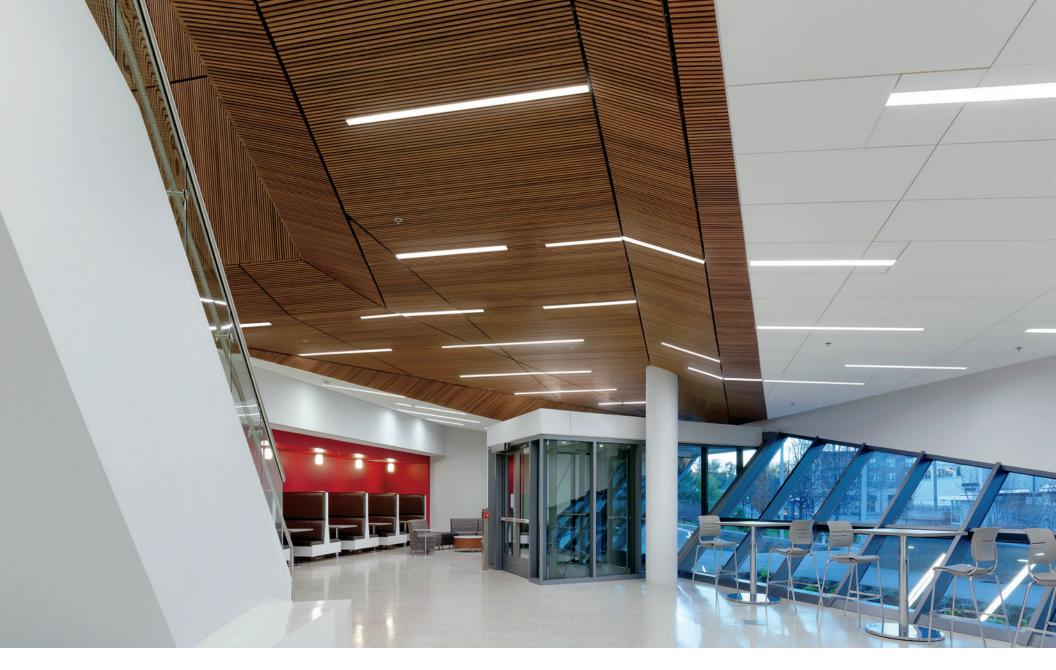

Project: Indian Springs School Architects: ArchitectureWorks, Lake | Flato Lighting Design: David Nelson & Associates, LLC Product: HP-4 Wall Mount Indirect/Direct; HP-4 Recessed; HP-4 Indirect/Direct HP-4 WM-ID

HP-4 R

4

HP-4 WM-ID

4"

4-3/4"

HP-4 ID

4"

Project: SAP Architect: IA Interior Architects Lighting Design: Lumenworks Product: HP-4 Wall Mount Direct HP-4 WM-D