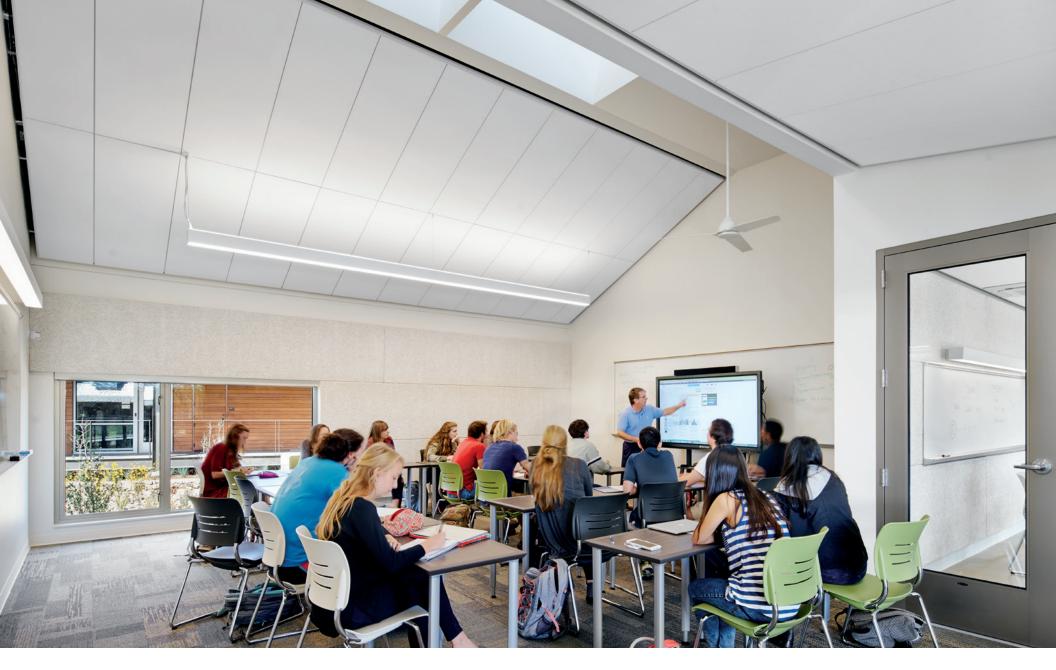

Project: Indian Springs School Architects: ArchitectureWorks, Lake | Flato Lighting Design: David Nelson & Associates, LLC Product: HP-4 Wall Mount Indirect/Direct; HP-4 Recessed; HP-4 Indirect/Direct HP-4 WM-ID

HP-4 R

4

HP-4 WM-ID

4"

4-3/4"

HP-4 ID

4"

Project: SAP Architect: IA Interior Architects Lighting Design: Lumenworks Product: HP-4 Wall Mount Direct HP-4 WM-D