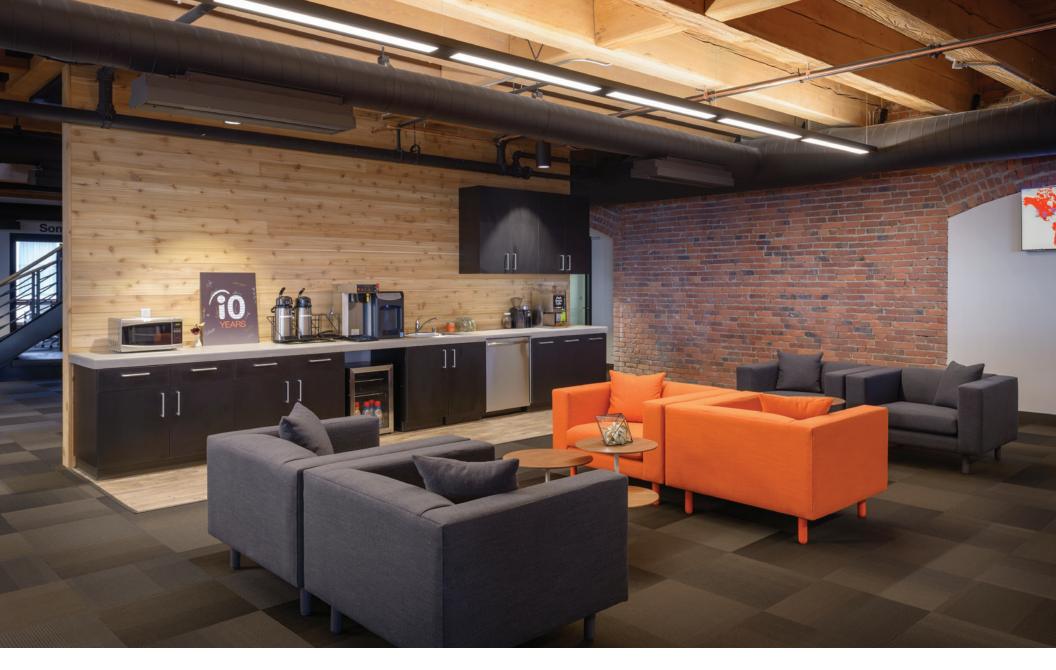

www.finelite.com 9

Project: Symantec Architect: AP+I Design, Inc. Lighting Design: Lumenworks Product: E1-Indirect Configuration; Series 16 LED 2 Engine E1-I C

13/16"

S16 LED 2E