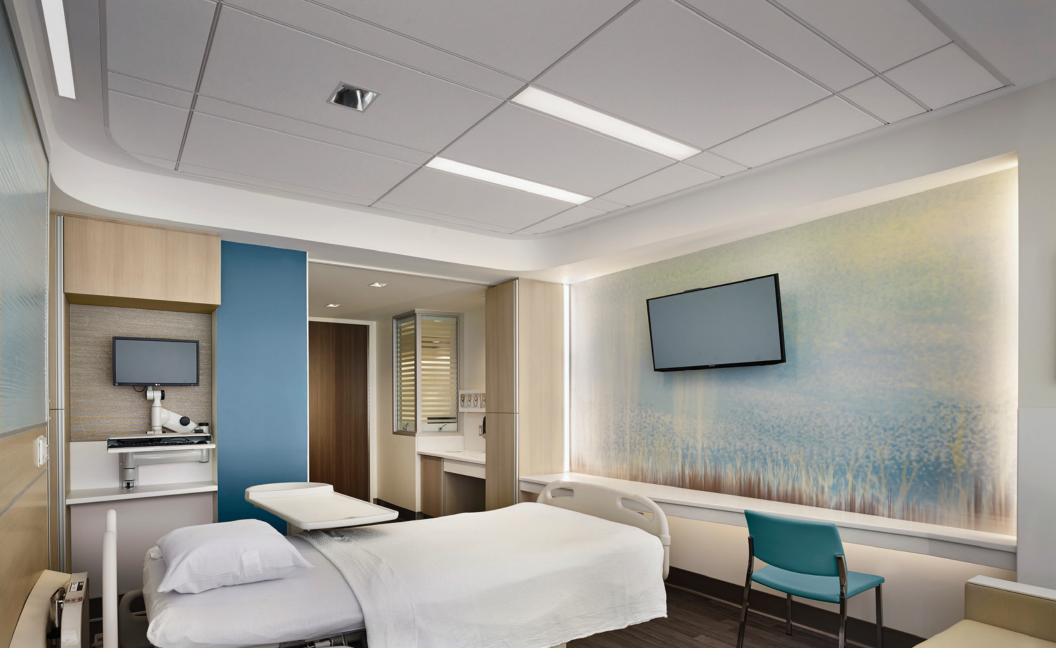

HP-2 R

2-1/4"

4'

Project: ikm architecture Office Architect: ikm architecture Lighting Design: ikm architecture Product: HP-WS Perimeter Slot; HP-2 Direct HP-WS

HP-2 D

2-1/4"

Project: Seattle Children's Hospital Architect: ZGF Architects LLP Lighting Design: ZGF Architects LLP Product: HP-4 Recessed HP-4 R