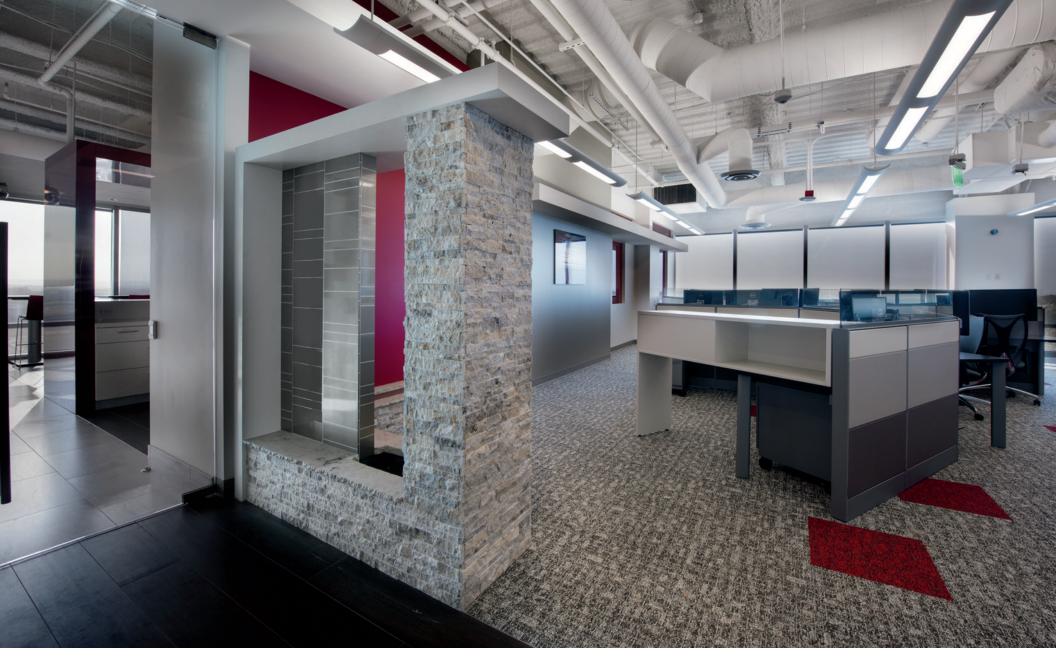

Project: bkm OfficeWorks
Architect: Hollander Design Group
Lighting Design: Hollander Design Group and MPE Consulting Engineers
Product: HP-2 Direct; HP-2 Recessed; HPR-LED 2x2

**Project:** Takeda Pharmaceuticals **Architect:** Perkins+Will Lighting Design: Perkins+Will Product: HP-6 Recessed

HP-6 R

Project: Valorem Consulting Architect: Helix Architecture + Design Lighting Design: Helix Architecture + Design Product: HP-2 Indirect/Direct

Project: Datto, Inc. Architect: CPG Architects Lighting Design: Goldstick Lighting Design, Ltd. Product: HP-4 Surface Mount HP-4 SM